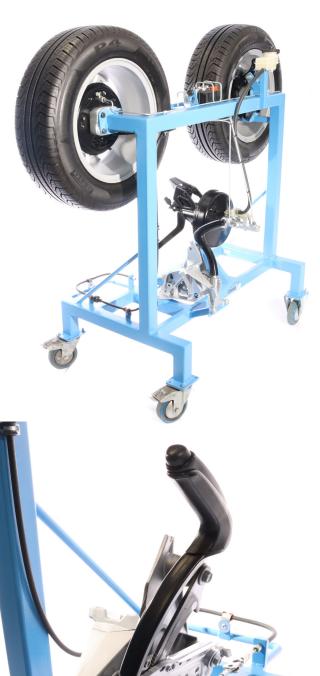

### 2-WHEEL HYDRAULIC BRAKE TRAINER **NON-ABS HONDA CIVIC**

#### **GENERAL**

The EM-123-2 CIVIC 2-wheel hydraulic brake system trainer is used to demonstrate the functionality of a typical non-ABS braking system as

it operates on a real vehicle. The trainer is built with OEM components and is based on the non-ABS Honda Civic platform. The trainer can

be used in the classroom environment for demonstrations to students. The trainer provides a safe and effective method of demonstrating the

principles of hydraulic braking systems used on today's vehicles.

#### **FEATURES**

- Real OEM automotive components with fully functional disc/ drum hydraulic braking system including:
  - All OEM hydraulic components
  - OEM Brake pedal and parking brake pedal
  - OEM Power brake booster
  - OEM ABS components and hydraulic plumbing (nonfunctional)
  - OEM Parking brake components
- Fully functional parking brake system
- Fits through a standard 30" door opening
- Heavy duty metal stand with casters for easy transport (two fixed and two swivel w/locks)
- All routine brake service procedures can be performed on this trainer including:
  - Master cylinder service
  - Power brake booster service
  - Brake pad/shoe replacement
  - Disc/Drum service
  - Wheel bearing service
  - Caliper/Wheel cylinder service
  - Brake hose/line service
  - Parking brake service