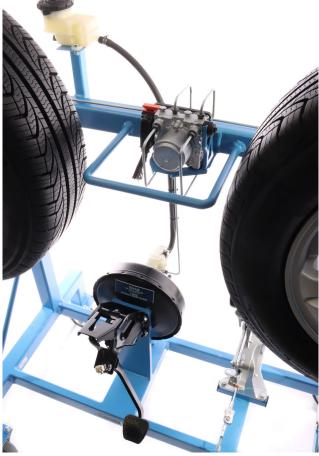

#### **FEATURES**

- Real OEM automotive components with fully functional disc/ drum hydraulic braking system including:
  - All OEM hydraulic components
  - OEM Brake pedal and parking brake pedal
  - OEM Power brake booster
  - OEM ABS components and hydraulic plumbing (nonfunctional)
  - OEM Parking brake components
- Fully functional parking brake system
- Fits through a standard 30" door opening
- Heavy duty metal stand with casters for easy transport (two fixed and two swivel w/locks)
- All routine brake service procedures can be performed on this trainer including:
  - Master cylinder service
  - Power brake booster service
  - Brake pad/shoe replacement
  - Disc/Drum service
  - Wheel bearing service
  - Caliper/Wheel cylinder service
  - Brake hose/line service
  - Parking brake service