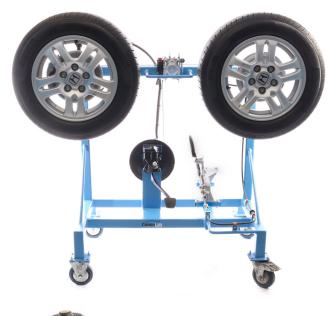

### 2-WHEEL HYDRAULIC BRAKE TRAINER **NON-ABS HONDA CIVIC**

## 2-WHEEL HYDRAULIC BRAKE TRAINER **NON-ABS HONDA CIVIC**

Non-ABS 2007-2010 Honda Civic

#### **FEATURES**

- Real OEM automotive components with fully functional disc/ drum hydraulic braking system including:
  - All OEM hydraulic components
  - OEM Brake pedal and parking brake pedal
  - OEM Power brake booster
  - OEM ABS components and hydraulic plumbing (nonfunctional)
  - OEM Parking brake components
- Fully functional parking brake system
- Fits through a standard 30" door opening
- Heavy duty metal stand with casters for easy transport (two fixed and two swivel w/locks)
- All routine brake service procedures can be performed on this trainer including:
  - Master cylinder service
  - Power brake booster service
  - Brake pad/shoe replacement
  - Disc/Drum service
  - Wheel bearing service
  - Caliper/Wheel cylinder service
  - Brake hose/line service
  - Parking brake service