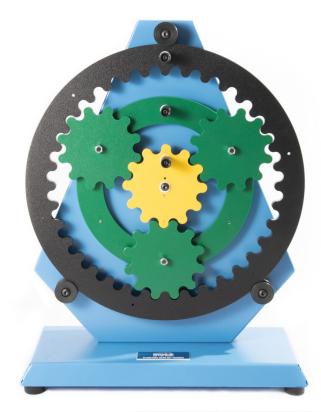

## INTRODUCTION

The ConsuLab EM-1100 Planetary Gear Set Trainer is a simple planetary gear assembly that consists of 3 primary components: the ring gear (the outer most gear in black), 3 planet gears (in green) that are housed by a carrier assembly (green circle) and a sun gear (the yellow gear in

the center of the gear set). It allows the demonstration of the seven different gear ratios available with the planetary gear-set.