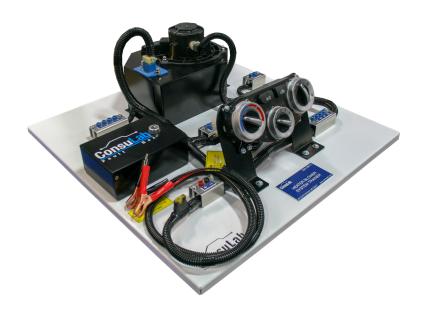

## **BLOWER MOTOR SYSTEM TRAINER**

4210 rue Jean-Marchand, Quebec, QC G2C 1Y6, Canada Phone: 418 688 9067 / 800 567 0791 / 810 222 4525 (USA) Fax: 418 843 3444 / Email: info@consulab.com

The ConsuLab EM-200-11 trainer allows for the demonstration of a complete blower motor system using real-world components. Terminal block receptacles are provided for diagnostic test points.

## **Included Components:**

- HVAC control module.
- Blower motor.
- Blower motor resistor.
- Fault box with 4 faults.
- Test points for diagnosis.

Application: 2010-011 Hyundai Accent.