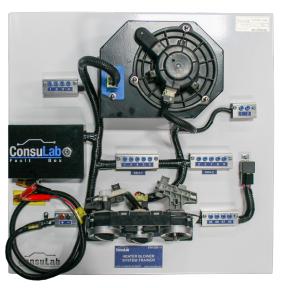

## **BLOWER MOTOR SYSTEM TRAINER**

4210 rue Jean-Marchand, Quebec, QC G2C 1Y6, Canada Phone: 418 688 9067 / 800 567 0791 / 810 222 4525 (USA) Fax: 418 843 3444 / Email: info@consulab.com

The ConsuLab EM-200-11 trainer allows for the demonstration of a complete blower motor system using real-world components. Terminal block receptacles are provided for diagnostic test points.

## **Included Components:**

- HVAC control module.
- Blower motor.
- Blower motor resistor.
- Fault box with 4 faults.
- Test points for diagnosis.

Application: 2010-011 Hyundai Accent.