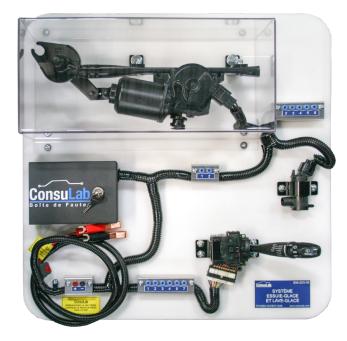

# WIPER AND WASHER SYSTEM TRAINER

The EM-200-06 trainer allows for the demonstration of a complete wiper and washer system using real-world components. Terminal block receptacles are provided for diagnostic test points.

## **EDUCATIONAL ADVANTAGES**

- Ability to visualize the operation of wiper/washer switches, wiper motor and washer pump.
- Ability to test and verify a basic wiper and washer circuit.
- Four operational faults can be inserted to promote student diagnostic troubleshooting competencies.
- Includes wiring schematics.

#### **INCLUDED COMPONENTS:**

- OEM Wiper motor
- Section of wiper transmission
- · Washer fluid pump
- Wiper/washer switches
- · Lockable fault box with 4 faults
- Test points for diagnosis
- Linkage enclosed in a clear plastic enclosure for safety
- Requires a 12VDC power supply to operate