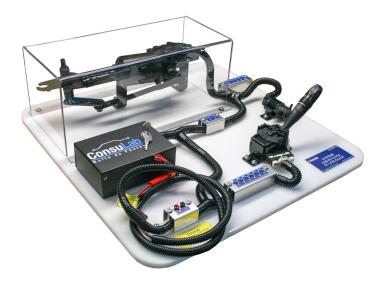

# WIPER AND WASHER SYSTEM TRAINER

The EM-200-06 trainer allows for the demonstration of a complete wiper and washer system using real-world components. Terminal block receptacles are provided for diagnostic test points.

## **EDUCATIONAL ADVANTAGES**

- Ability to visualize the operation of wiper/washer switches, wiper motor and washer pump.
- Ability to test and verify a basic wiper and washer circuit.
- Four operational faults can be inserted to promote student diagnostic troubleshooting competencies.
- Includes wiring schematics.

#### **INCLUDED COMPONENTS:**

- OEM Wiper motor
- Section of wiper transmission
- · Washer fluid pump
- Wiper/washer switches
- · Lockable fault box with 4 faults
- Test points for diagnosis
- Linkage enclosed in a clear plastic enclosure for safety
- Requires a 12VDC power supply to operate