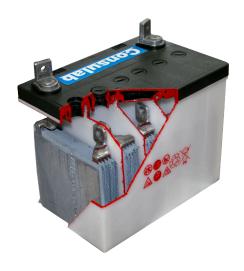

## **CUTAWAY BATTERY**

The EC-520 Cutaway Battery is the ideal aid for teaching battery principles and allows visualization of the inner parts. Designed to work in lawn mowers, lawn and garden tractors, small tractors, loaders, backhoes, 4-wheelers, generators, and motorcycles. No electrolyte for educational purposes.