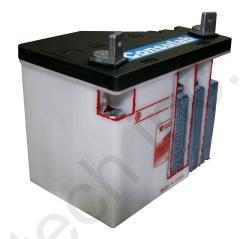

## **CUTAWAY BATTERY**

The EC-520 Cutaway Battery is the ideal aid for teaching battery principles and allows visualization of the inner parts. Designed to work in lawn mowers, lawn and garden tractors, small tractors, loaders, backhoes, 4-wheelers, generators, and motorcycles. No electrolyte for educational purposes.