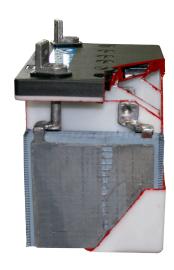

## **CUTAWAY BATTERY**

The EC-520 Cutaway Battery is the ideal aid for teaching battery principles and allows visualization of the inner parts. Designed to work in lawn mowers, lawn and garden tractors, small tractors, loaders, backhoes, 4-wheelers, generators, and motorcycles. No electrolyte for educational purposes.