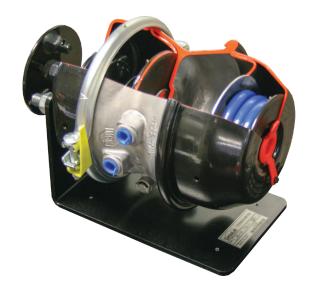

## **CUTAWAY 30/30 AIR BRAKE CHAMBER**

The EC-127 Cutaway 30/30 Air Brake Chamber is partly cut away so that a trainee can observe the internal elements housed within the chamber.

## **EDUCATIONAL ADVANTAGES**

- Students can safely visualize the internal components and operation of the brake chamber
- · Allows for the demonstration of both the service and parking circuits
- · Clearly shows the mechanism that transfers the spring force to apply the parking brake

## PHYSICAL SPECIFICATIONS

- Dimensions: 7 x 7 x 12 in (17.7 x 17.7 x 30.5 cm)
- Weight: 13 lb (28.6 kg)