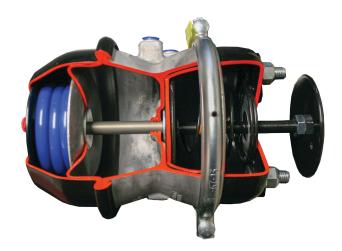

## **CUTAWAY 30/30 AIR BRAKE CHAMBER**

The EC-127 Cutaway 30/30 Air Brake Chamber is partly cut away so that a trainee can observe the internal elements housed within the chamber.

## **EDUCATIONAL ADVANTAGES**

- Students can safely visualize the internal components and operation of the brake chamber
- · Allows for the demonstration of both the service and parking circuits
- · Clearly shows the mechanism that transfers the spring force to apply the parking brake